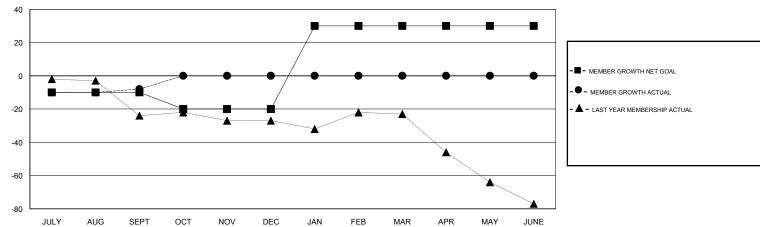

### **LOCATION NORTH DAKOTA**

**GMT CA** 

|               | Club          | s         |               | Members               |                           |                         |                                                    |
|---------------|---------------|-----------|---------------|-----------------------|---------------------------|-------------------------|----------------------------------------------------|
|               | RESULTS FOR   | 2018-2019 |               | RESULTS FOR 2018-2019 |                           |                         |                                                    |
| QUARTER       | NEW CLUB GOAL | NEW CLUBS | DROPPED CLUBS | QUARTER               | MEMBER GROWTH NET<br>GOAL | MEMBER GROWTH<br>ACTUAL | DROPPED<br>MEMBERS ACTUAL<br>(including transfers) |
| JULY/AUG/SEPT | 0             | 0         | 0             | JULY/AUG/SEPT         | -10                       | 13                      | 17                                                 |
| OCT/NOV/DEC   | 0             | 0         | 0             | OCT/NOV/DEC           | -10                       | 17                      | 9                                                  |
| JAN/FEB/MAR   | 1             | 0         | 0             | JAN/FEB/MAR           | 50                        | 0                       | 0                                                  |
| APR/MAY/JUNE  | 0             | 0         | 0             | APR/MAY/JUNE          | 0                         | 0                       | 0                                                  |